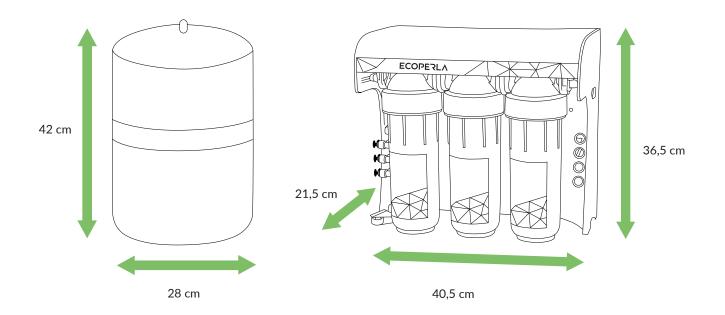

## TECHNICAL SPECIFICATIONS

| Filter dimensions<br>(H/W/D) | 36,5 x 40,5 x 21,5 cm |
|------------------------------|-----------------------|
| Tank dimensions<br>(H/DIA)   | 42 x 28 cm            |
| Membrane                     | 100 GPD               |
| Efficiency                   | 378 l/dobę, 16 l/h    |
| Tank<br>volume               | 161                   |
| Pressure (min/max)           | 2,5/6 bar             |
| Temperature (min/<br>max)    | 2/40 °C               |