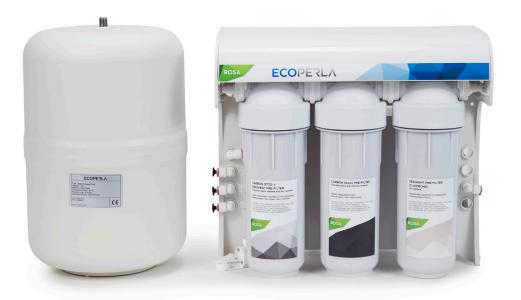

## ECOPERLA ROSA REVERSE OSMOSIS

## DESCRIPTION

The Ecoperla Rosa reverse osmosis system filters drinking water in households. There are two options of water intake. The first one is using purified water (free from chlorine, bacteria and viruses), perfect for cooking and drinking. The other one is water for direct consumption with health-promoting properties, enriched with a high concentration of magnesium and high pH.

## **CHARACTERISTICS**

- Compact and aesthetic housing
- Highly efficient osmotic membrane
- Highly efficient cartridges with long operating life
- Ecoperla Elixir water revitalising cartridge