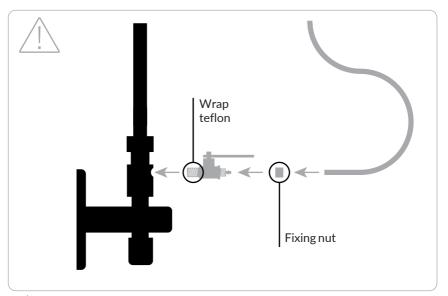

### installation

During installation, leave the tap open, close it when you complete the assembly.

During installation, the cold water inlet valve should be closed

- A Make sure there is a seal inside the adaptor.
- Screw adapter to the cold water inlet valve.

7 installation

- Screw the ball valve into the adapter.
- Place the filter upright or screw it to the wall.

4

- ↑ Drill a hole in the sink
- Faucet installation diagram

9 installation

- Screw the disconnect into the faucet spindle and connect the hose.