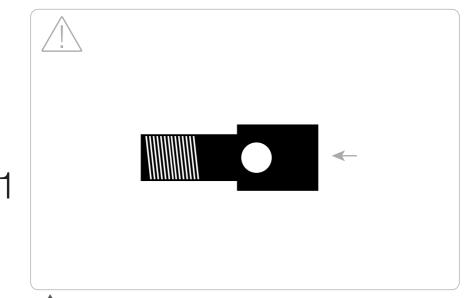

# filtering cartridge replacement

Replace all filtering cartridges at the same time. Before replacing the cartridges, close the water inlet valve and turn off the tap. The valve can be opened again the tap can be turned off only after completing the service. After replacing the cartridges, let the water run at full flow for at least 5 minutes before drinking.