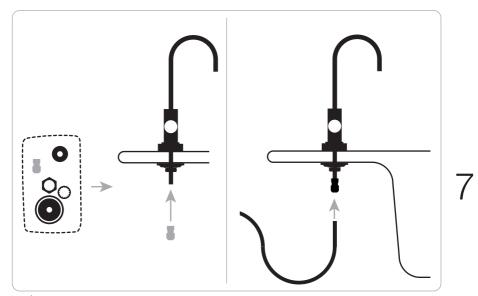

7 installation

- Screw the ball valve into the adapter.
- Place the filter upright or screw it to the wall.

4

- ↑ Drill a hole in the sink
- Faucet installation diagram

9 installation

- Screw the disconnect into the faucet spindle and connect the hose.