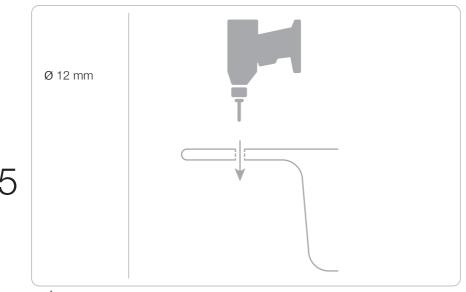

7 installation

- Screw the ball valve into the adapter.
- Place the filter upright or screw it to the wall.

4

- ↑ Drill a hole in the sink
- Faucet installation diagram

9 installation

- Screw the disconnect into the faucet spindle and connect the hose.