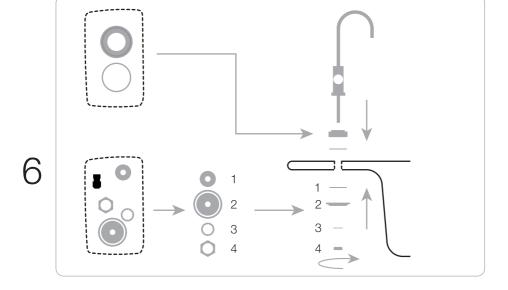

7 installation

- Screw the ball valve into the adapter.
- Place the filter upright or screw it to the wall.

4

- ↑ Drill a hole in the sink
- Faucet installation diagram

9 installation

- Screw the disconnect into the faucet spindle and connect the hose.

# filtering cartridge replacement

Replace all filtering cartridges at the same time. Before replacing the cartridges, close the water inlet valve and turn off the tap. The valve can be opened again the tap can be turned off only after completing the service. After replacing the cartridges, let the water run at full flow for at least 5 minutes before drinking.