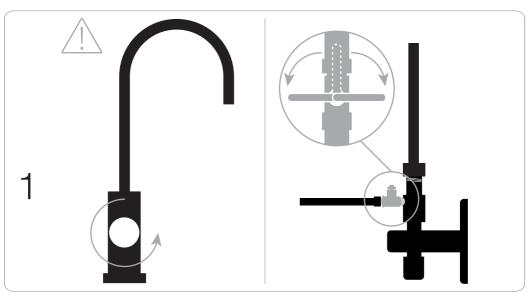

### installation

During installation, leave the tap open, close it when you complete the assembly.

During installation, the cold water inlet valve should be closed

- A Make sure there is a seal inside the adaptor.
- Screw adapter to the cold water inlet valve.