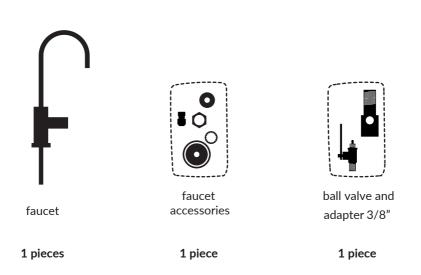

#### Product description

This product is designed for filtration of drinking water. The kit includes a ball valve with an adapter to connect the device into the water system, a support frame, a flexible hose, two quick disconnects, a faucet with mounting accessories and three cartridges.