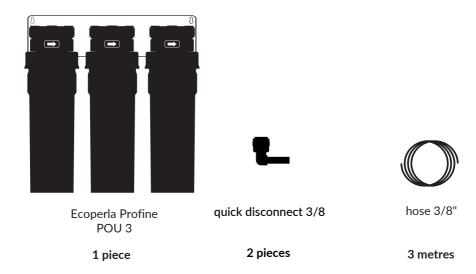

#### Product description

This product is designed for filtration of drinking water. The kit includes a ball valve with an adapter to connect the device into the water system, a support frame, a flexible hose, two quick disconnects, a faucet with mounting accessories and three cartridges.

#### System functions

The Ecoperla Profine POU 3 filter contains a mechanical 5-micron pre-filter cartridge and it removes unwanted odours, aromas and chemical compounds that may be found in drinking water. The ultrafiltration membrane stops suspended solids and colloids above 0.1 micron, preventing 99.99% of bacterial and viral penetration.