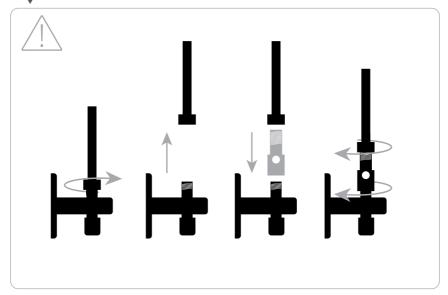

# filtering cartridge replacement

Replace all filtering cartridges at the same time. Before replacing the cartridges, close the water inlet valve and turn off the tap. The valve can be opened again the tap can be turned off only after completing the service. After replacing the cartridges, let the water run at full flow for at least 5 minutes before drinking.