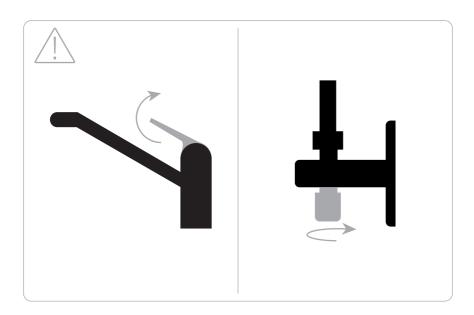

### installation

During installation, leave the tap open, close it when you complete the assembly.

During installation, the cold water inlet valve should be closed

- A Make sure there is a seal inside the adaptor.
- Screw adapter to the cold water inlet valve.

Open the faucet valve and close the water intake valve.