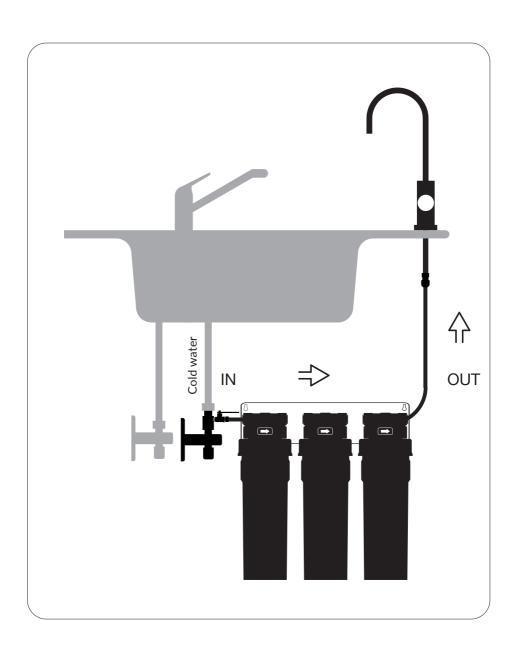

### installation

During installation, leave the tap open, close it when you complete the assembly.

During installation, the cold water inlet valve should be closed

- A Make sure there is a seal inside the adaptor.
- Screw adapter to the cold water inlet valve.

7 installation

- Screw the ball valve into the adapter.
- Place the filter upright or screw it to the wall.

4

- ↑ Drill a hole in the sink
- Faucet installation diagram

9 installation

- Screw the disconnect into the faucet spindle and connect the hose.