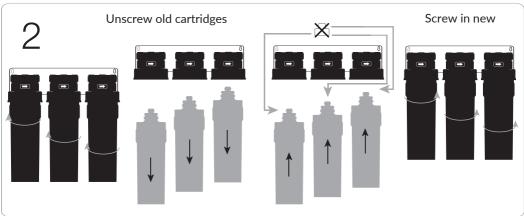

# filtering cartridge replacement

Replace all filtering cartridges at the same time. Before replacing the cartridges, close the water inlet valve and turn off the tap. The valve can be opened again the tap can be turned off only after completing the service. After replacing the cartridges, let the water run at full flow for at least 5 minutes before drinking.