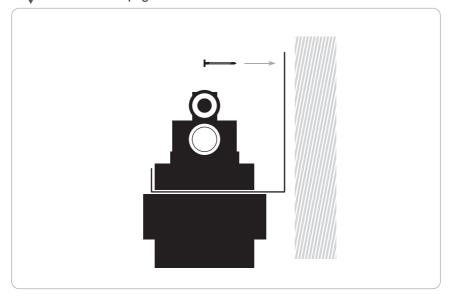

7 installation

- Screw the ball valve into the adapter.
- Place the filter upright or screw it to the wall.

4

- ↑ Drill a hole in the sink
- Faucet installation diagram

9 installation

- Screw the disconnect into the faucet spindle and connect the hose.