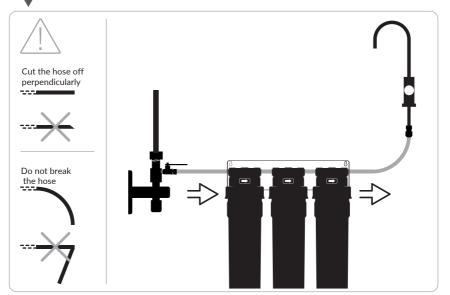

### installation

During installation, leave the tap open, close it when you complete the assembly.

During installation, the cold water inlet valve should be closed

- A Make sure there is a seal inside the adaptor.
- Screw adapter to the cold water inlet valve.

7 installation

- Screw the ball valve into the adapter.
- Place the filter upright or screw it to the wall.

4

- ↑ Drill a hole in the sink
- Faucet installation diagram

9 installation

- Screw the disconnect into the faucet spindle and connect the hose.