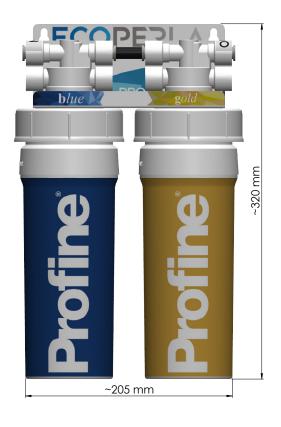

## TECHNICAL SPECIFICATIONS

| Filter dimensions<br>(H/W/D) | 32 x 20,5 x 10,3 cm |
|------------------------------|---------------------|
| Efficiency                   | 3 l/min             |
| Pressure (min/max)           | 2/6 bar             |
| Temperature<br>(min/max)     | 4/30°C              |