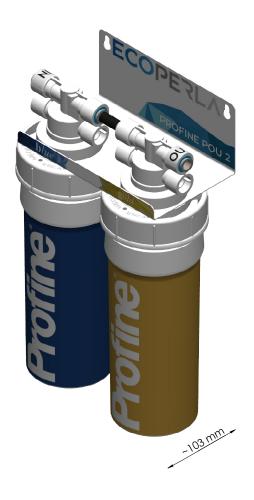

## TECHNICAL SPECIFICATIONS

| Filter dimensions<br>(H/W/D) | 32 x 20,5 x 10,3 cm |
|------------------------------|---------------------|
| Efficiency                   | 3 l/min             |
| Pressure (min/max)           | 2/6 bar             |
| Temperature<br>(min/max)     | 4/30°C              |