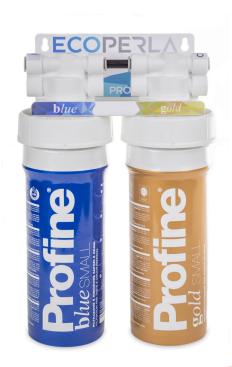

## **DESCRIPTION**

Ecoperla Profine POU 2 perfectly complements a central water treatment system. It is a small, two-stage kitchen filter for under-sink installation, which can be used to adjust water parameters and organoleptic properties to the user's expectations. The combination of activated carbon (0.5 micron precision) with ultrafiltration membrane (0.1 micron precision) brings very good results. The device is easy to install and the capacity of filtering cartridges is up to 10,000 litres of water.